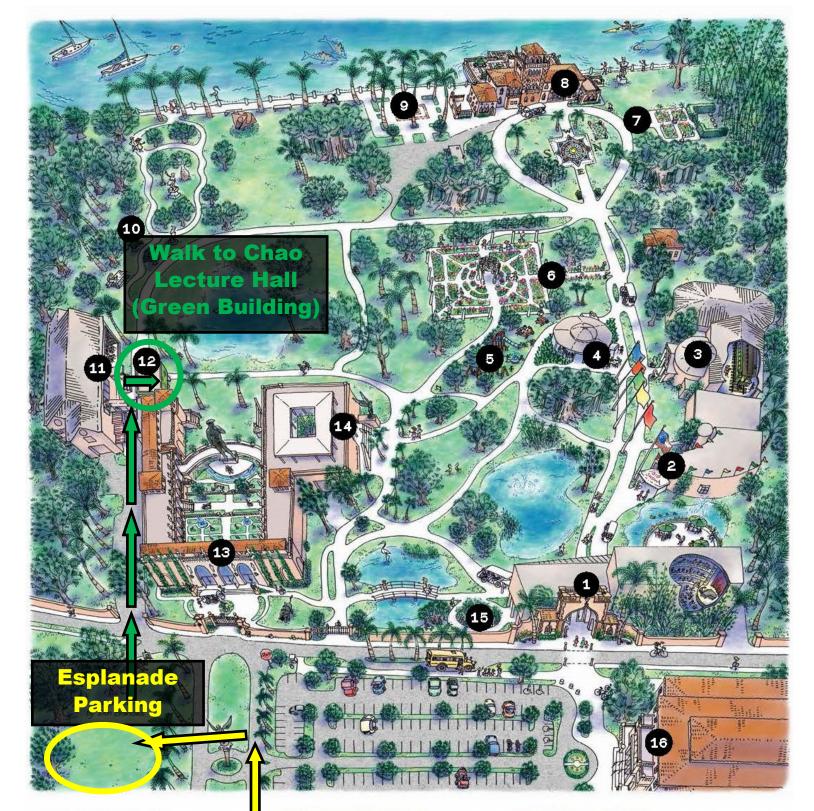

## **VISITORS PAVILION**

- 1 Admissions
- 1 Group Welcome Center\_
- 1 Museum Store & Cafe 🖺 👖
- 1 Muse at The Ringling

## HISTORIC ASOLO THEATER

1 Box Office & Theater

### **CIRCUS MUSEUM**

- 2 Tibbals Learning Center
- 3 Original Circus Museum
- 3 Circus Store 🥂

## BAYFRONT GARDENS

- 4 Banyan Cafe 11
  5 David F. Bolger Playspace
- 6 Mable Ringling's Rose Garden
- 7 Secret Garden

# CA' D'ZAN

- 8 Ca' d'Zan ("House of John")
- 9 Bolger Promenade & Campiello

## **BAYFRONT GARDENS**

10 Millennium Tree Trail

### EDUCATION CENTER

- **11** Administrative Offices

#### MUSEUM OF ART

- 12 Center for Asian Art
  - Opening in February 2016
- 13 Original Galleries
- 14 Searing Wing & Joseph's Coat

## **BAYFRONT GARDENS**

15 Dwarf Garden

FSU CENTER FOR THE PERFORMING ARTS 16 Mertz & Cook Theatres